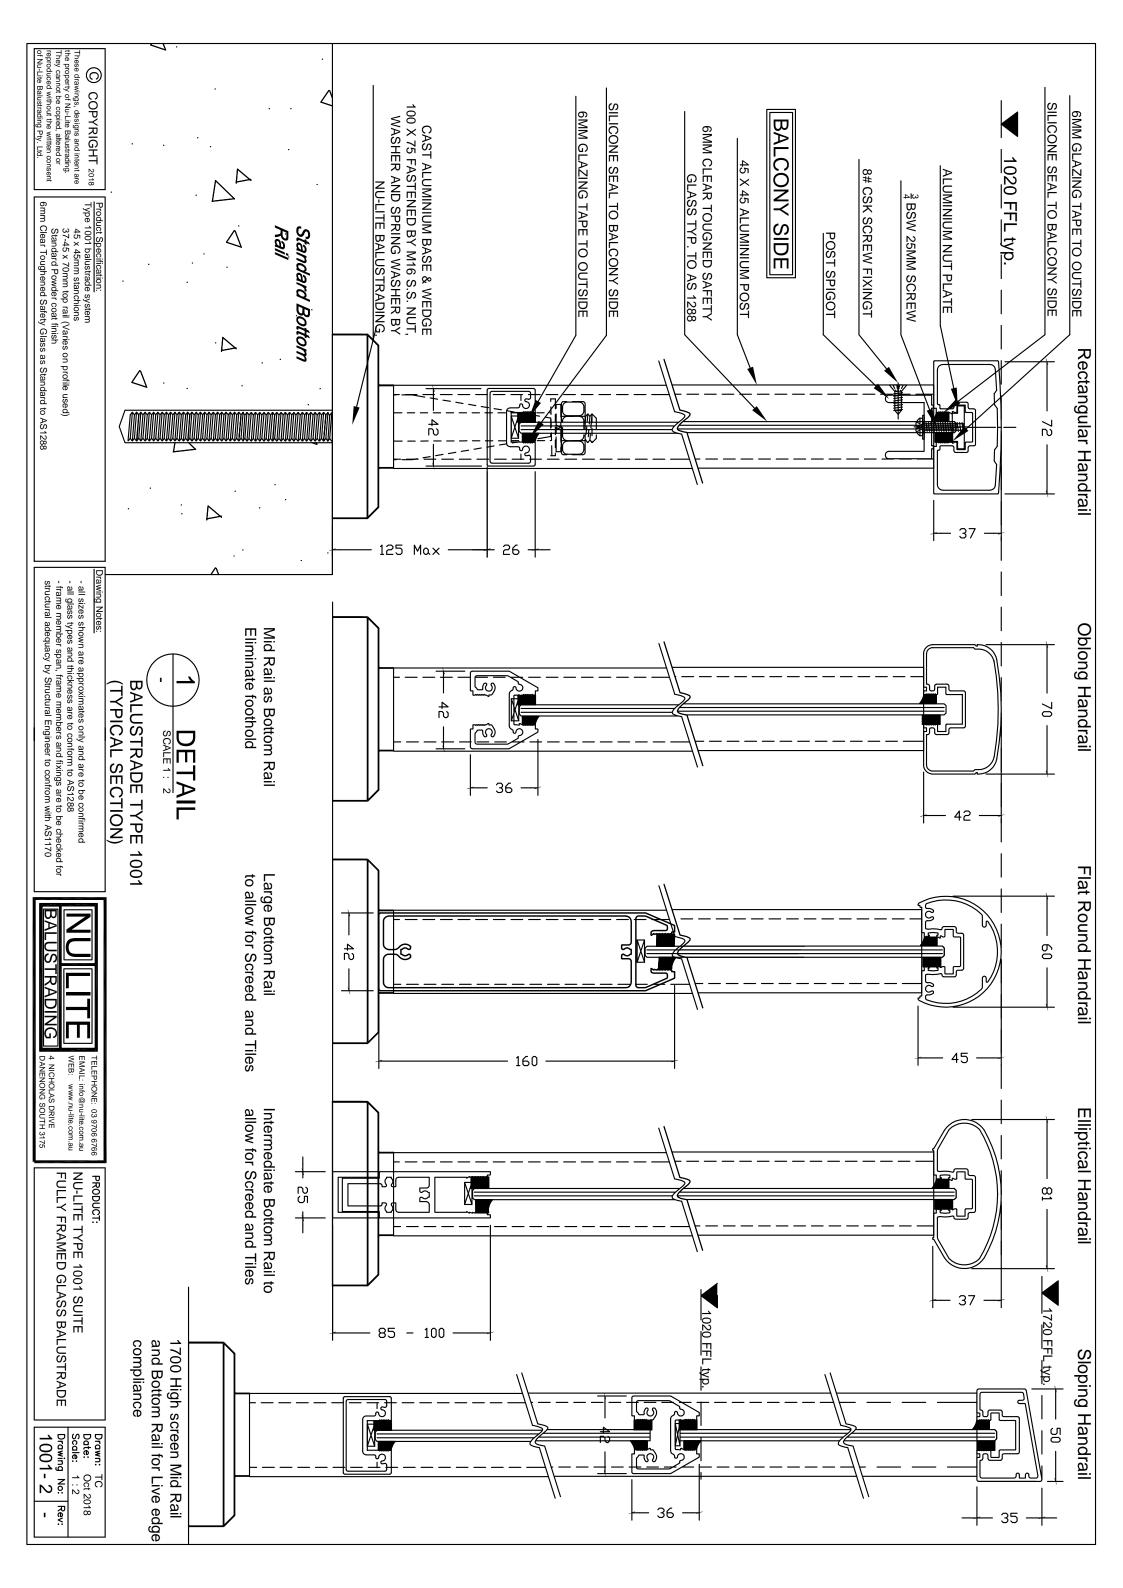

| • Тур                              | pe 1001 - fully Framed Balustrade                                           |
|------------------------------------|-----------------------------------------------------------------------------|
| •                                  | Glass to AS1288 Choice of Top/Hand Rails available                          |
| •                                  | Post spacing max 1500mm @1000H - to be confirmed by Engineer.               |
| •                                  | Post spacing max 800mm @1700H - to                                          |
| •                                  | Glass heights greater than 980mm must                                       |
|                                    | be captured on 4 sides or heavier glass must be used to AS1288.             |
| •                                  | Typical installation methods - Timber,                                      |
| •                                  | Structural integrity of fixing method and                                   |
|                                    | balustrade post spacing to be confirmed by Structural Engineer to AS1170.   |
| •                                  | Refer to drawing 1001-3 for further                                         |
| •                                  | Note that all balustrading must be a                                        |
|                                    | minimum of 1000mm from finish floor                                         |
|                                    | installed on a structure that is more than                                  |
|                                    | 4 metres from the ground level below must not include any foot hold greater |
|                                    | than 10mm in the non climing zone                                           |
|                                    | from finish floor level.                                                    |
| •                                  | glass on the                                                                |
|                                    | I must be Heat Soake                                                        |
|                                    | accordance with AS1288.                                                     |
| DUCT:<br>LITE TYPE 10<br>LY FRAMED | ED GLASS BALUSTRADE                                                         |
|                                    |                                                                             |