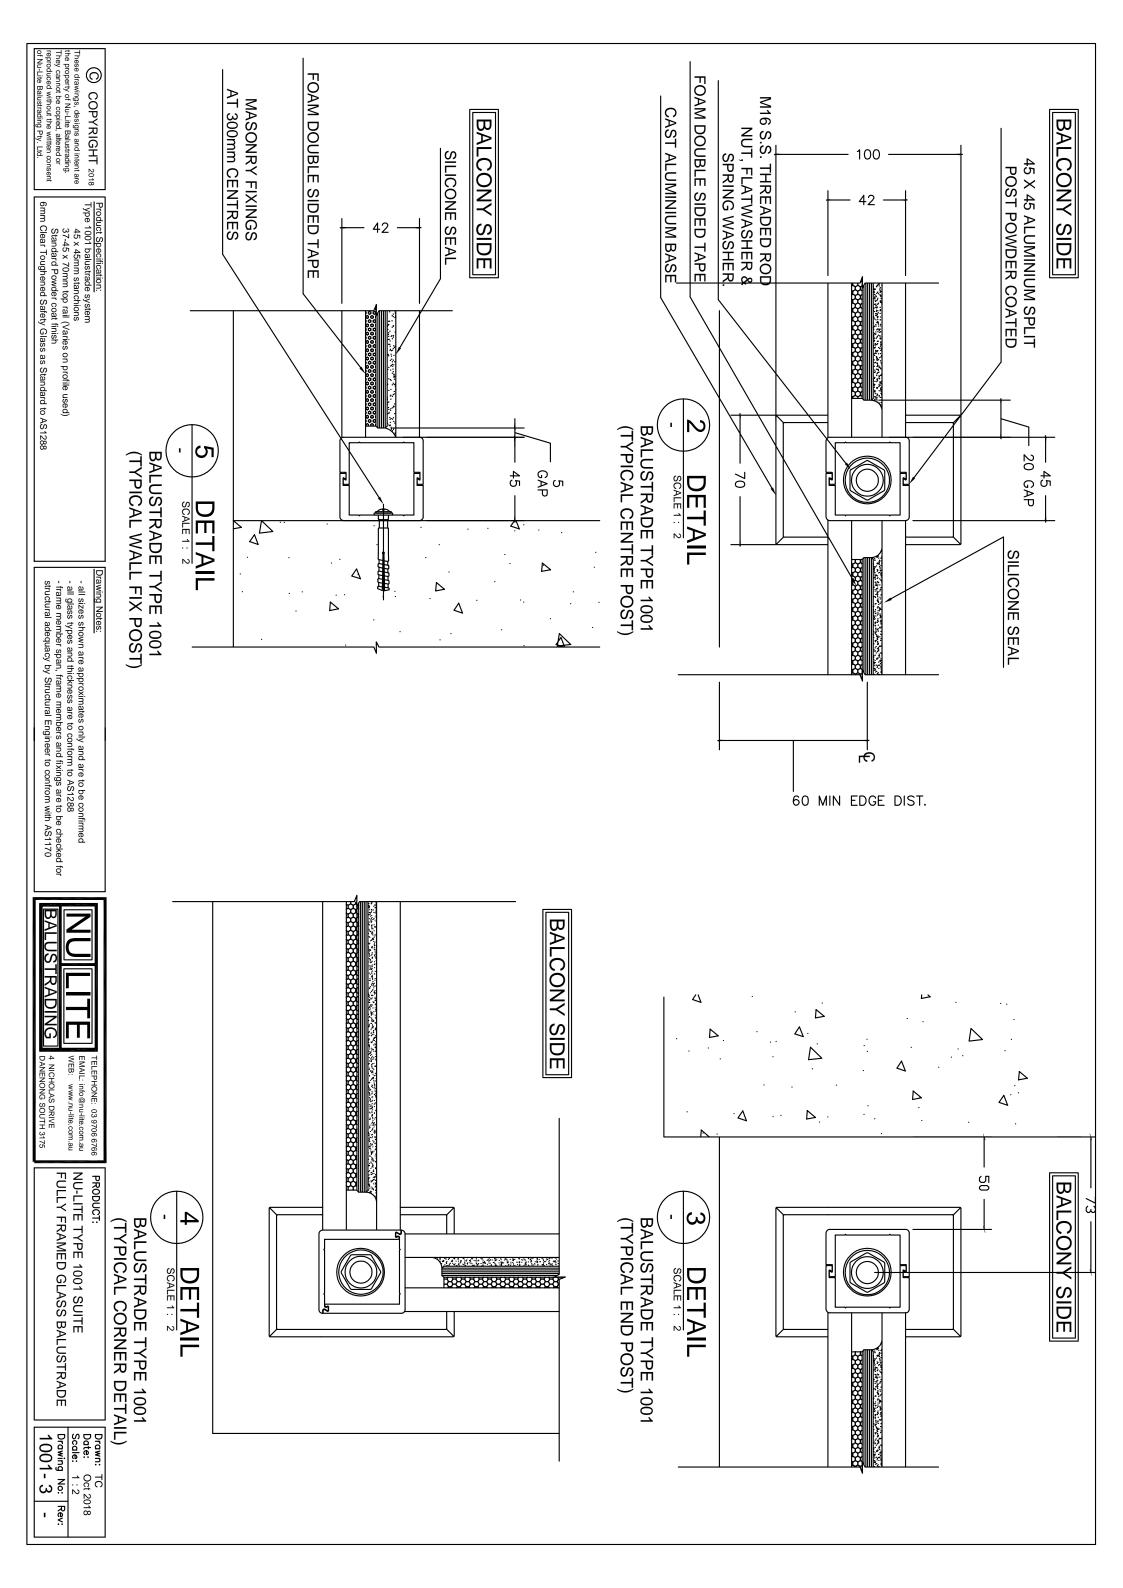

| • Тур                              | pe 1001 - fully Framed Balustrade                                           |
|------------------------------------|-----------------------------------------------------------------------------|
| •                                  | Glass to AS1288 Choice of Top/Hand Rails available                          |
| •                                  | Post spacing max 1500mm @1000H - to be confirmed by Engineer.               |
| •                                  | Post spacing max 800mm @1700H - to                                          |
| •                                  | Glass heights greater than 980mm must                                       |
|                                    | be captured on 4 sides or heavier glass must be used to AS1288.             |
| •                                  | Typical installation methods - Timber,                                      |
| •                                  | Structural integrity of fixing method and                                   |
|                                    | balustrade post spacing to be confirmed by Structural Engineer to AS1170.   |
| •                                  | Refer to drawing 1001-3 for further                                         |
| •                                  | Note that all balustrading must be a                                        |
|                                    | minimum of 1000mm from finish floor                                         |
|                                    | installed on a structure that is more than                                  |
|                                    | 4 metres from the ground level below must not include any foot hold greater |
|                                    | than 10mm in the non climing zone                                           |
|                                    | from finish floor level.                                                    |
| •                                  | glass on the                                                                |
|                                    | I must be Heat Soake                                                        |
|                                    | accordance with AS1288.                                                     |
| DUCT:<br>LITE TYPE 10<br>LY FRAMED | ED GLASS BALUSTRADE                                                         |
|                                    |                                                                             |