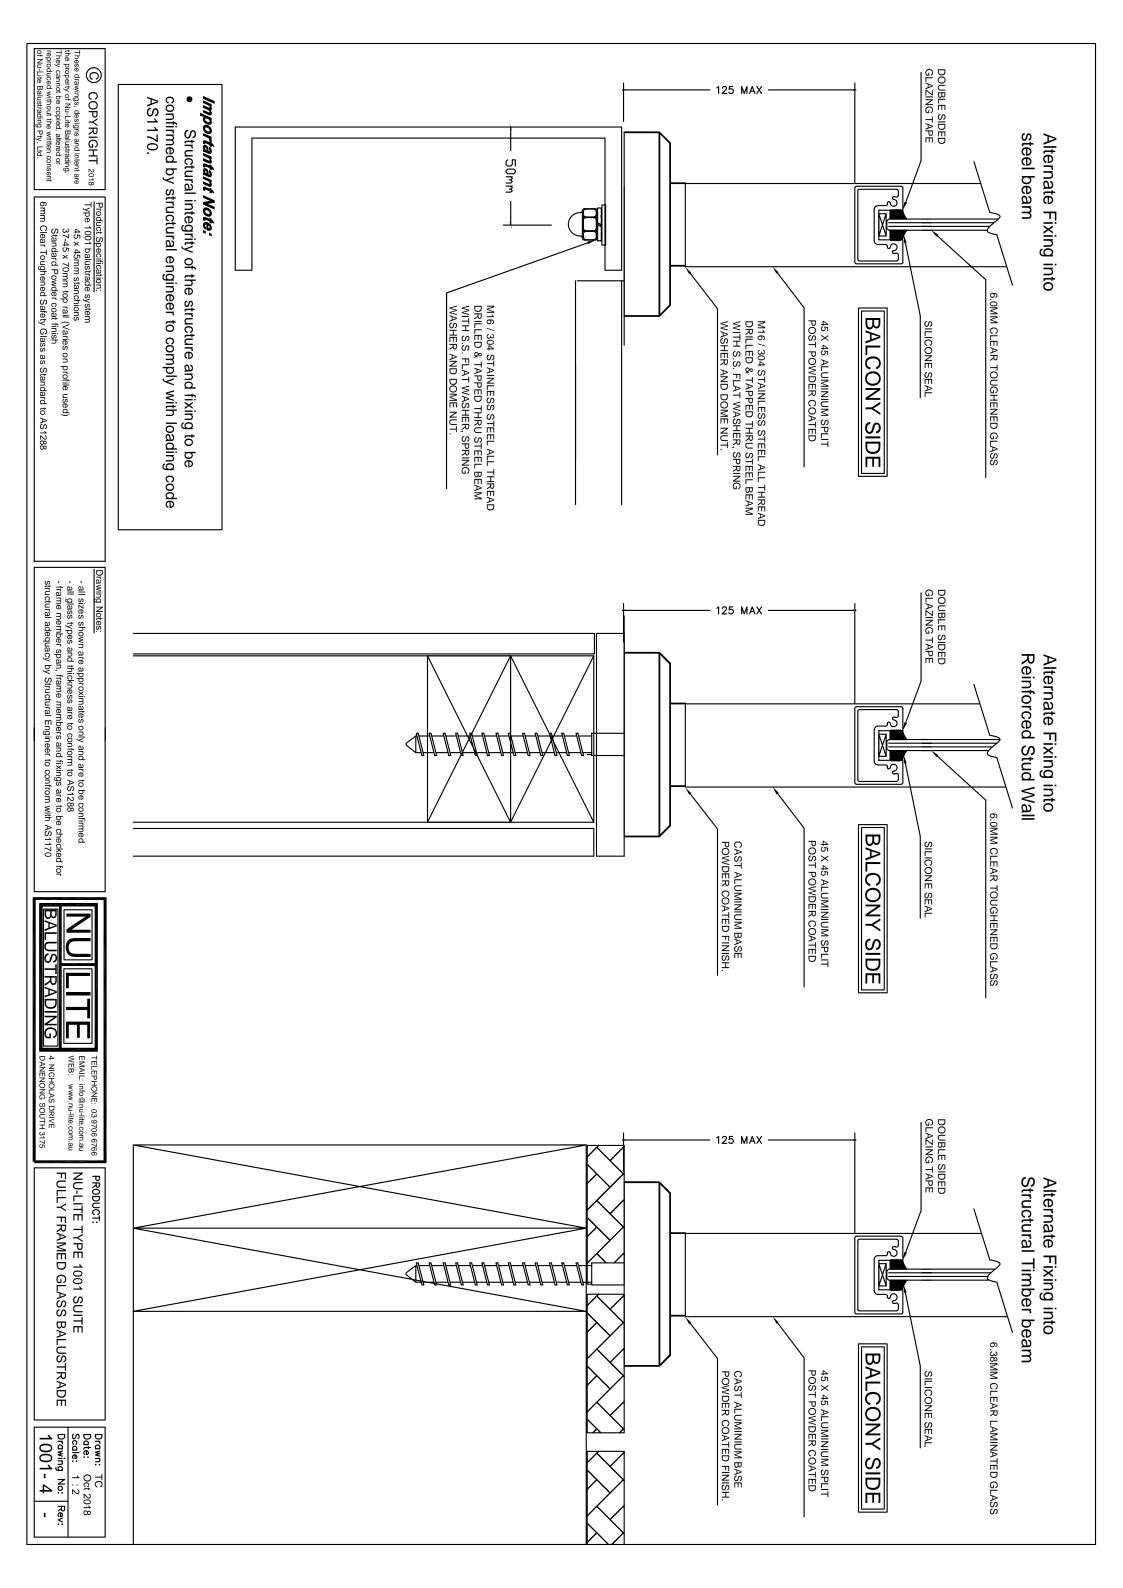

| • Тур                              | pe 1001 - fully Framed Balustrade                                           |
|------------------------------------|-----------------------------------------------------------------------------|
| •                                  | Glass to AS1288 Choice of Top/Hand Rails available                          |
| •                                  | Post spacing max 1500mm @1000H - to be confirmed by Engineer.               |
| •                                  | Post spacing max 800mm @1700H - to                                          |
| •                                  | Glass heights greater than 980mm must                                       |
|                                    | be captured on 4 sides or heavier glass must be used to AS1288.             |
| •                                  | Typical installation methods - Timber,                                      |
| •                                  | Structural integrity of fixing method and                                   |
|                                    | balustrade post spacing to be confirmed by Structural Engineer to AS1170.   |
| •                                  | Refer to drawing 1001-3 for further                                         |
| •                                  | Note that all balustrading must be a                                        |
|                                    | minimum of 1000mm from finish floor                                         |
|                                    | installed on a structure that is more than                                  |
|                                    | 4 metres from the ground level below must not include any foot hold greater |
|                                    | than 10mm in the non climing zone                                           |
|                                    | from finish floor level.                                                    |
| •                                  | glass on the                                                                |
|                                    | I must be Heat Soake                                                        |
|                                    | accordance with AS1288.                                                     |
| DUCT:<br>LITE TYPE 10<br>LY FRAMED | ED GLASS BALUSTRADE                                                         |
|                                    |                                                                             |