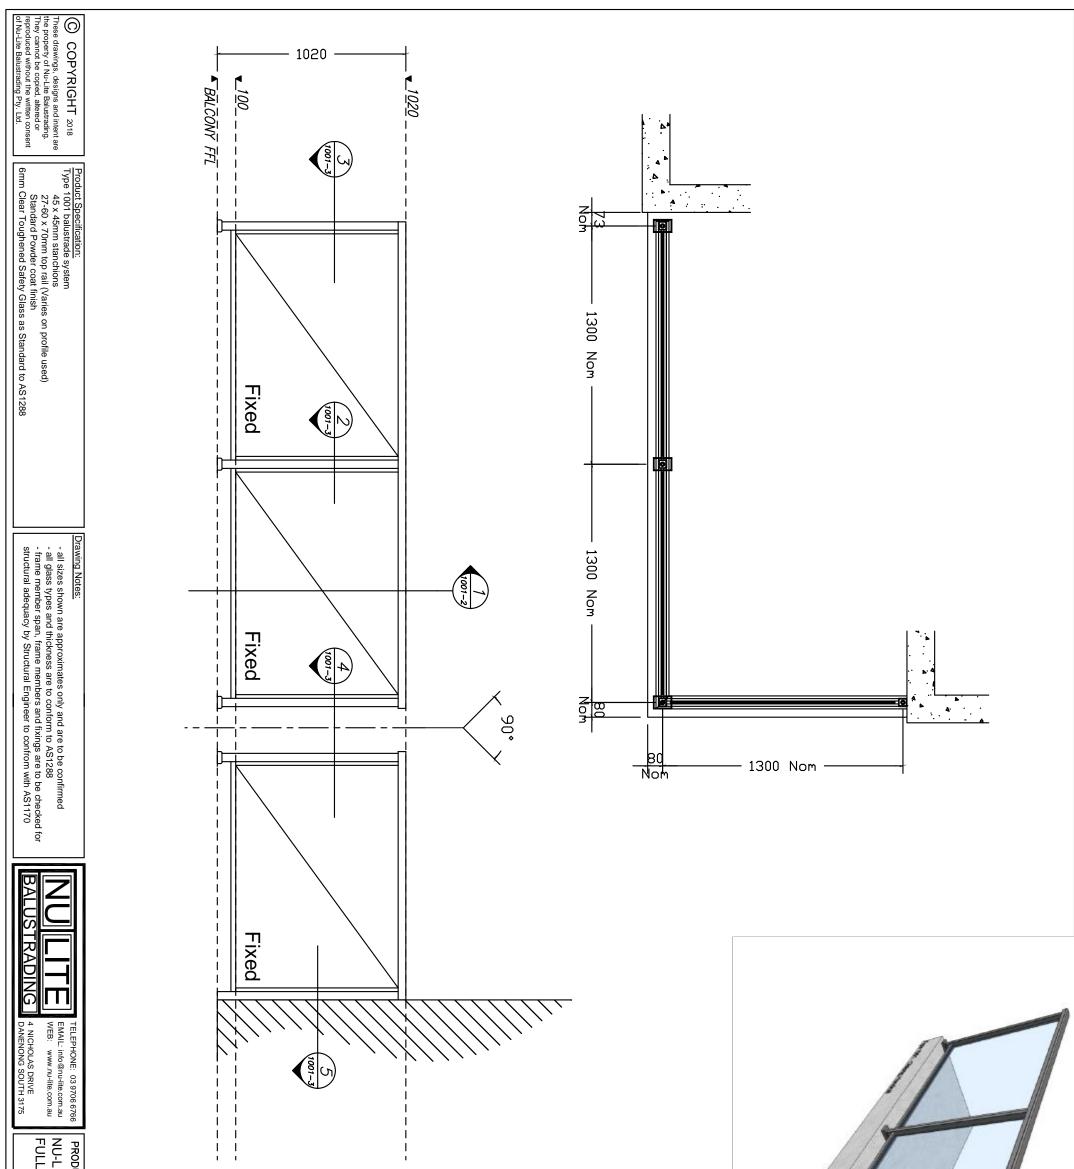

| • Тур                              | pe 1001 - fully Framed Balustrade                                           |
|------------------------------------|-----------------------------------------------------------------------------|
| •                                  | Glass to AS1288 Choice of Top/Hand Rails available                          |
| •                                  | Post spacing max 1500mm @1000H - to be confirmed by Engineer.               |
| •                                  | Post spacing max 800mm @1700H - to                                          |
| •                                  | Glass heights greater than 980mm must                                       |
|                                    | be captured on 4 sides or heavier glass must be used to AS1288.             |
| •                                  | Typical installation methods - Timber,                                      |
| •                                  | Structural integrity of fixing method and                                   |
|                                    | balustrade post spacing to be confirmed by Structural Engineer to AS1170.   |
| •                                  | Refer to drawing 1001-3 for further                                         |
| •                                  | Note that all balustrading must be a                                        |
|                                    | minimum of 1000mm from finish floor                                         |
|                                    | installed on a structure that is more than                                  |
|                                    | 4 metres from the ground level below must not include any foot hold greater |
|                                    | than 10mm in the non climing zone                                           |
|                                    | from finish floor level.                                                    |
| •                                  | glass on the                                                                |
|                                    | I must be Heat Soake                                                        |
|                                    | accordance with AS1288.                                                     |
| DUCT:<br>LITE TYPE 10<br>LY FRAMED | ED GLASS BALUSTRADE                                                         |
|                                    |                                                                             |